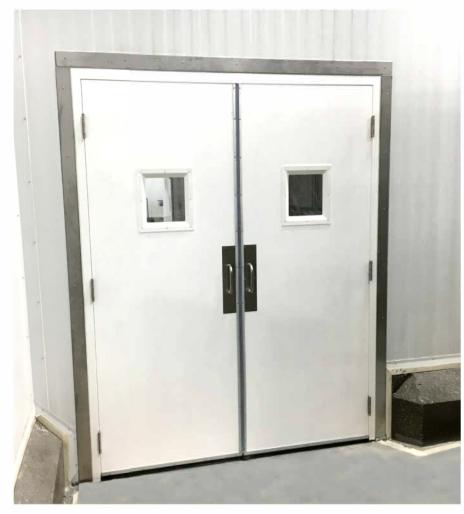

2. A special washdown package was provided, including fiberglass doors with stainless hardware.

3. The ease of installation was critical due to the tight schedule Kraft needed to adhere to. Over 200 swing doors shipped pre-hung with the hardware already attached creating a quick, easy and hassle-free door installation.